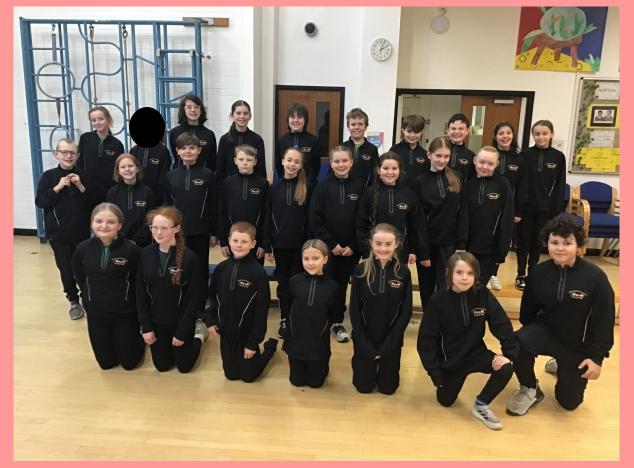

# PE Kits

Polite reminder for all students to wear the PE tracksuits provided by the school at the end of last year on PE days. This is part of our uniform policy therefore any other clothing cannot be worn for PE. A plain white top or the schools coloured t-shirts can be worn underneath.